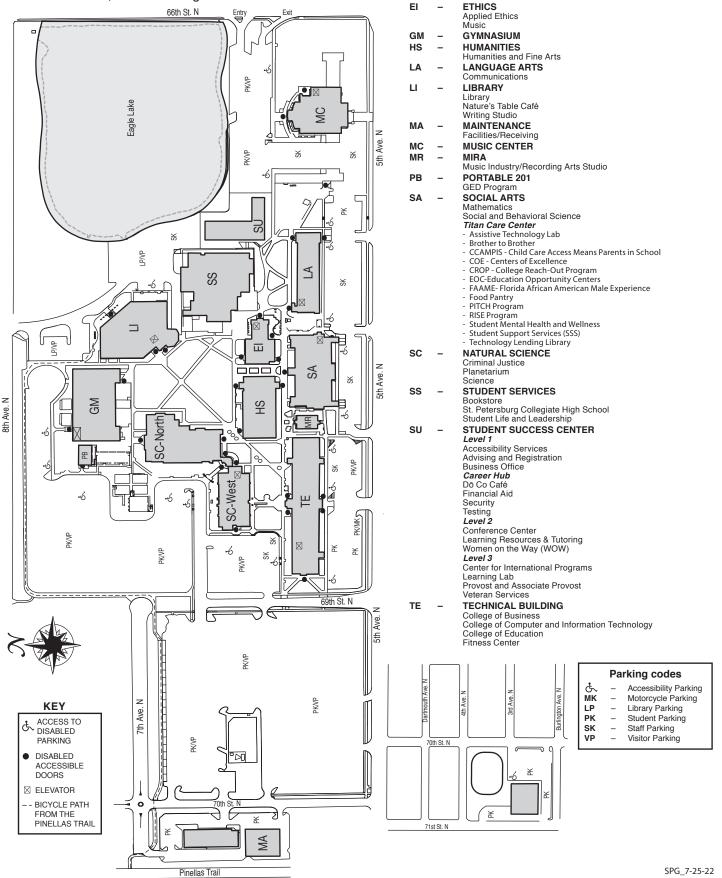

## St. Petersburg/Gibbs Campus

6605 Fifth Ave. N, St. Petersburg

ST. PETERSBURG/GIBBS CAMPUS BUILDING CODES

### LOCATION

The St. Petersburg/Gibbs Campus is located at 6605 Fifth Ave. N., St. Petersburg, FL 33710.

- <u>Campus map</u>
- College Bookstore

DOWNLOAD ST. PETERSBURG/GIBBS CAMPUS MAP