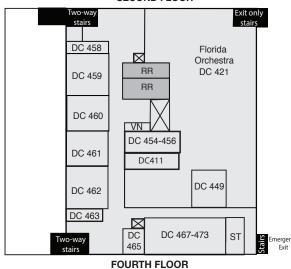

## SPC Downtown Room Codes

| JI C DOWN   | ILOWIII NOOIII                |
|-------------|-------------------------------|
| Classrooms  |                               |
| DC 122-127  | - Classrooms                  |
| DC 224      | - Classroom                   |
| DC 226, 230 | - Classrooms                  |
| DC 251      | - Classroom                   |
| DC 253      | <ul> <li>Classroom</li> </ul> |
| DC 257      | - Classroom                   |
| DC 316-317  | - Classrooms                  |
| DC 460, 461 | - Classrooms                  |

SPC Downtown parking map 2nd Ave. N

DC 352 - Offices DC 350, 354,

356 & 358 - Classrooms DC 411 - Lactation Room - Florida Orchestra offices DC 421 DC 449 - Staff Wellness Center DC 454-456 - Staff offices DC 458 & 463 - Science Prep DC 459 & 462 - Science Labs

DC 465 - Technology Services (TS)
DC 467-473 - Faculty offices

Un-numbered rooms

AS - American Stage offices

BK - Book store

BX - Box office

DP - Downtown Partnership offices

CM - Copy machine

FS - Food service (cafe') MC - Marine Exporation Center office

PK - Student parking

PO - Provost Office

RR - Restroom SK - Staff parking

SS - Student Services:

Admissions, Advising, Business Office, Career Services

Accessibilty Services, Financial Aid, Registration

ST - Storage TC - Testing Center VN - Vending