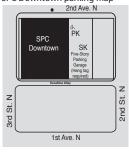

SPC Downtown parking map 2nd Ave. N

DC 352 - Offices DC 350, 354,

356 & 358 - Classrooms DC 411 - Lactation Room - Florida Orchestra offices DC 421 DC 449 - Staff Wellness Center DC 454-456 - Staff offices DC 458 & 463 - Science Prep DC 459 & 462 - Science Labs

DC 465 - Technology Services (TS)
DC 467-473 - Faculty offices

Un-numbered rooms

AS - American Stage offices

BK - Book store

BX - Box office

DP - Downtown Partnership offices

CM - Copy machine

FS - Food service (cafe') MC - Marine Exporation Center office

PK - Student parking

PO - Provost Office

RR - Restroom SK - Staff parking

SS - Student Services:

Admissions, Advising, Business Office, Career Services

Accessibilty Services, Financial Aid, Registration

ST - Storage TC - Testing Center VN - Vending