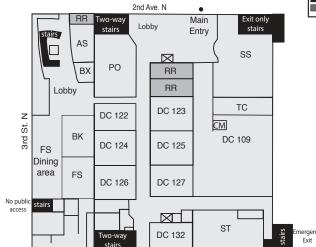

## SPC Downtown Room Codes

| JI C DOWN   | ILOWIII NOOIII                |
|-------------|-------------------------------|
| Classrooms  |                               |
| DC 122-127  | - Classrooms                  |
| DC 224      | - Classroom                   |
| DC 226, 230 | - Classrooms                  |
| DC 251      | - Classroom                   |
| DC 253      | <ul> <li>Classroom</li> </ul> |
| DC 257      | - Classroom                   |
| DC 316-317  | - Classrooms                  |
| DC 460, 461 | - Classrooms                  |

| Numbered rooms |                                                    |
|----------------|----------------------------------------------------|
| DC 109         | <ul> <li>Learning Center</li> </ul>                |
| DC 132         | - GED Program                                      |
| DC 202         | - Conference room                                  |
| DC 210         | - Community room                                   |
| DC 223         | - Student Lounge                                   |
| DC 225         | <ul> <li>Student Life &amp; Leadership,</li> </ul> |
|                | Student Government, Outreach                       |
| DC 240         | - Science Prep                                     |
| DC 244         | - Science Lab                                      |
| DC 248         | - Staff offices                                    |
| DC 259         | - Staff offices                                    |
| DC 319         | <ul> <li>Faculty offices</li> </ul>                |
| Suite 332      | <ul> <li>American Stage offices</li> </ul>         |
|                |                                                    |

DC 465 - Technology Services (TS)
DC 467-473 - Faculty offices

Un-numbered rooms

AS - American Stage offices

BK - Book store

BX - Box office

DP - Downtown Partnership offices

CM - Copy machine

FS - Food service (cafe') MC - Marine Exporation Center office

PK - Student parking

PO - Provost Office

RR - Restroom SK - Staff parking

SS - Student Services:

Admissions, Advising, Business Office, Career Services

Accessibilty Services, Financial Aid, Registration

ST - Storage TC - Testing Center VN - Vending