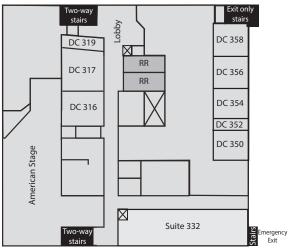

## SPC Downtown Room Codes

| JI C DOWN   | ILOWIII NOOIII                |
|-------------|-------------------------------|
| Classrooms  |                               |
| DC 122-127  | - Classrooms                  |
| DC 224      | - Classroom                   |
| DC 226, 230 | - Classrooms                  |
| DC 251      | - Classroom                   |
| DC 253      | <ul> <li>Classroom</li> </ul> |
| DC 257      | - Classroom                   |
| DC 316-317  | - Classrooms                  |
| DC 460, 461 | - Classrooms                  |

| Numbered rooms |                                                    |
|----------------|----------------------------------------------------|
| DC 109         | <ul> <li>Learning Center</li> </ul>                |
| DC 132         | - GED Program                                      |
| DC 202         | - Conference room                                  |
| DC 210         | - Community room                                   |
| DC 223         | - Student Lounge                                   |
| DC 225         | <ul> <li>Student Life &amp; Leadership,</li> </ul> |
|                | Student Government, Outreach                       |
| DC 240         | - Science Prep                                     |
| DC 244         | - Science Lab                                      |
| DC 248         | - Staff offices                                    |
| DC 259         | - Staff offices                                    |
| DC 319         | <ul> <li>Faculty offices</li> </ul>                |
| Suite 332      | <ul> <li>American Stage offices</li> </ul>         |
|                |                                                    |

DC 465 - Technology Services (TS)
DC 467-473 - Faculty offices

Un-numbered rooms

AS - American Stage offices

BK - Book store

BX - Box office

DP - Downtown Partnership offices

CM - Copy machine

FS - Food service (cafe') MC - Marine Exporation Center office

PK - Student parking

PO - Provost Office

RR - Restroom SK - Staff parking

SS - Student Services:

Admissions, Advising, Business Office, Career Services

Accessibilty Services, Financial Aid, Registration

ST - Storage TC - Testing Center VN - Vending