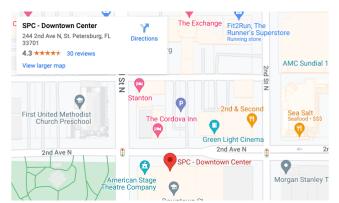

# LOCATION

The St. Petersburg College Downtown Center is located at 244 Second Ave. N., St. Petersburg, FL 33701.

 $\label{please seeinformation regarding student parking at the Downtown Center.} Please see information regarding student parking at the Downtown Center.}$ 